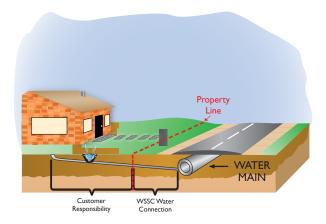

## **Program Eligibility**

The WSSC FCU is responsible for underwriting and administering the loans under PipeER. Customers must meet the following criteria:

- A residential customer and owner of the property where the pipe replacement is taking place.
- Received a WSSC Water 30-day leak letter/notification.
- Received two quotes from WSSC
  Water licensed plumbers. A listing of
  registered licensed plumbers can be
  found at <u>wsscwater.com/findplumber</u>.
- Meet the WSSC FCU's minimum underwriting standards to qualify.